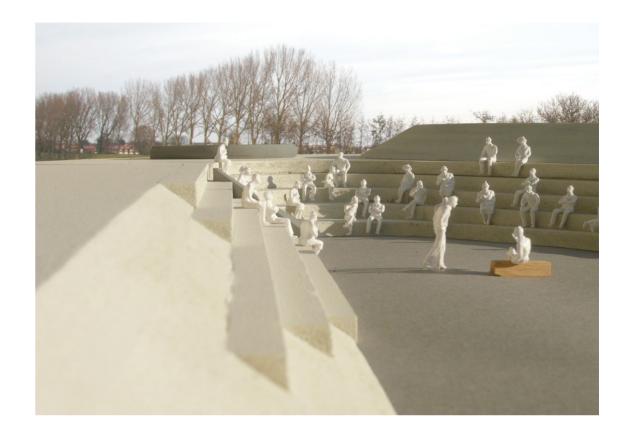

Offering picturesque views over the surroundings, the green fort island will become an appealing public park. A new path will guide visitors from the bus stop to the highest point of the island. Contemporary elements will be added to the landscape in order to enhance its attractivity, such as information poles, a new entrance gate, a connection bridge, a jetty as well as a small open air theater. During previous renovations, some of the massive internal partition walls of the second floor were demolished. We used this historically incorrect situation to design a restaurant interior that references the original fort structure but benefits from the spaciousness of the current layout: dark wooden tables will be suspended from the lowest points of the solid in-situ concrete ceilings where the partition walls once stood, emphasizing the solidness of the concave ceiling in a functional way.