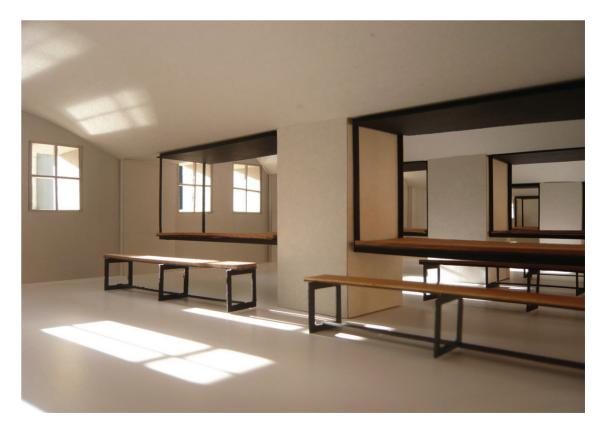

Offering picturesque views over the surroundings, the green fort island will become an appealing public park. A new path will guide visitors from the bus stop to the highest point of the island. Contemporary elements will be added to the landscape in order to enhance its attractivity, such as information poles, a new entrance gate, a connection bridge, a jetty as well as a small open air theater. During previous renovations, some of the massive internal partition walls of the second floor were demolished. We used this historically incorrect situation to design a restaurant interior that references the original fort structure but benefits from the spaciousness of the current layout: dark wooden tables will be suspended from the lowest points of the solid in-situ concrete ceilings where the partition walls once stood, emphasizing the solidness of the concave ceiling in a functional way.