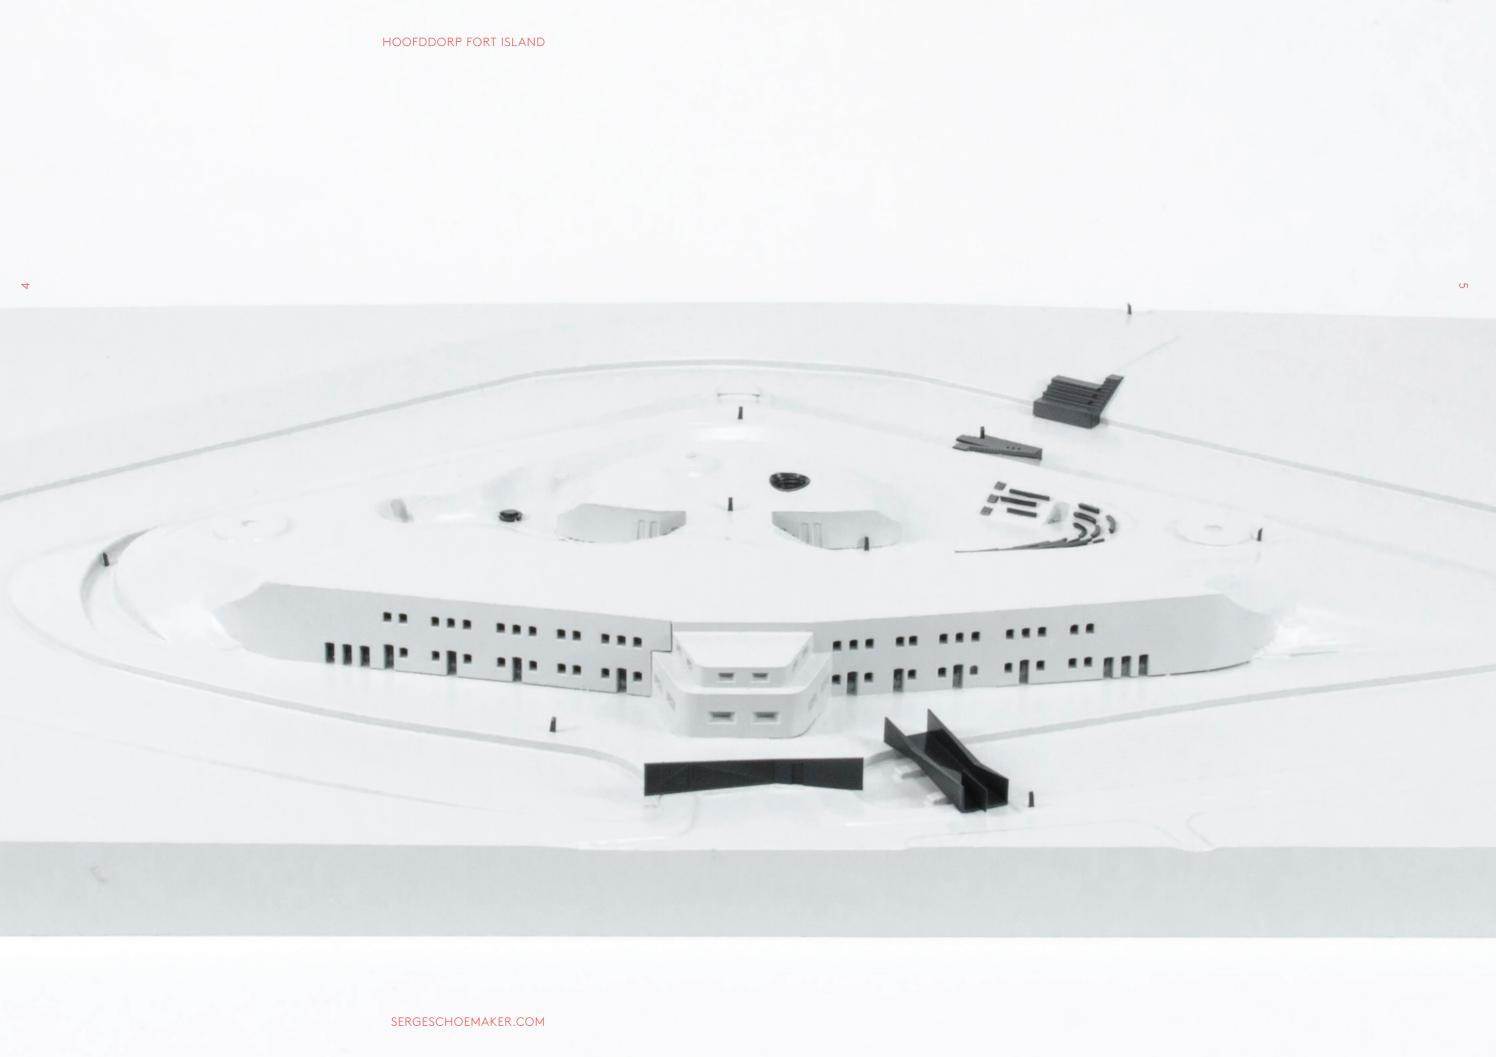

## Hoofddorp Fort Island

Our Hoofddorp Fort Island design transforms the 8'100 square metre world heritage site into a public park, encompassing among others a restaurant, a small open air theater and a wild garden. It envisions a restoration of both the fort island and building, saving the monument from further decline.

Offering picturesque views over the surroundings, the green fort island will become an appealing public park. A new path will guide visitors from the bus stop to the highest point of the island. Contemporary elements will be added to the landscape in order to enhance its attractivity, such as information poles, a new entrance gate, a connection bridge, a jetty as well as a small open air theater. During previous renovations, some of the massive internal partition walls of the second floor were demolished. We used this historically incorrect situation to design a restaurant interior that references the original fort structure but benefits from the spaciousness of the current layout: dark wooden tables will be suspended from the lowest points of the solid in-situ concrete ceilings where the partition walls once stood, emphasizing the solidness of the concave ceiling in a functional way.