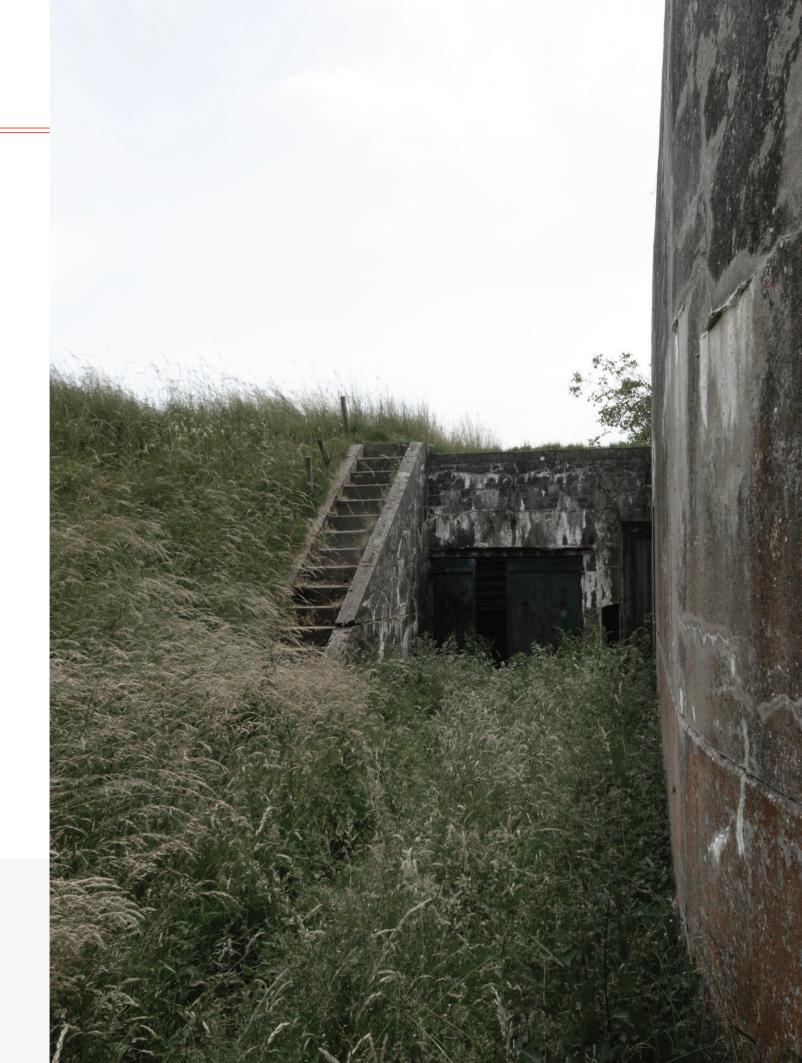

The fort island is part of the Defence Line of Amsterdam, which extends 135 kilometres around the city of Amsterdam. Built between 1880 and 1920, the Defence Line consists of a unique system of inundation areas and forts. It was inscribed into the UNESCO World Heritage List in 1996. The fort in Hoofddorp is unique due to its central location in the heart of the town. Furthermore it is one of only two forts within the Defence Line of Amsterdam that are two storeys high.

Offering picturesque views over the surroundings, the green fort island will become an appealing public park. A new path will guide visitors from the bus stop to the highest point of the island. Contemporary elements will be added to the landscape in order to enhance its attractivity, such as information poles, a new entrance gate, a connection bridge, a jetty as well as a small open air theater. During previous renovations, some of the massive internal partition walls of the second floor were demolished. We used this historically incorrect situation to design a restaurant interior that references the original fort structure but benefits from the spaciousness of the current layout: dark wooden tables will be suspended from the lowest points of the solid in-situ concrete ceilings where the partition walls once stood, emphasizing the solidness of the concave ceiling in a functional way.