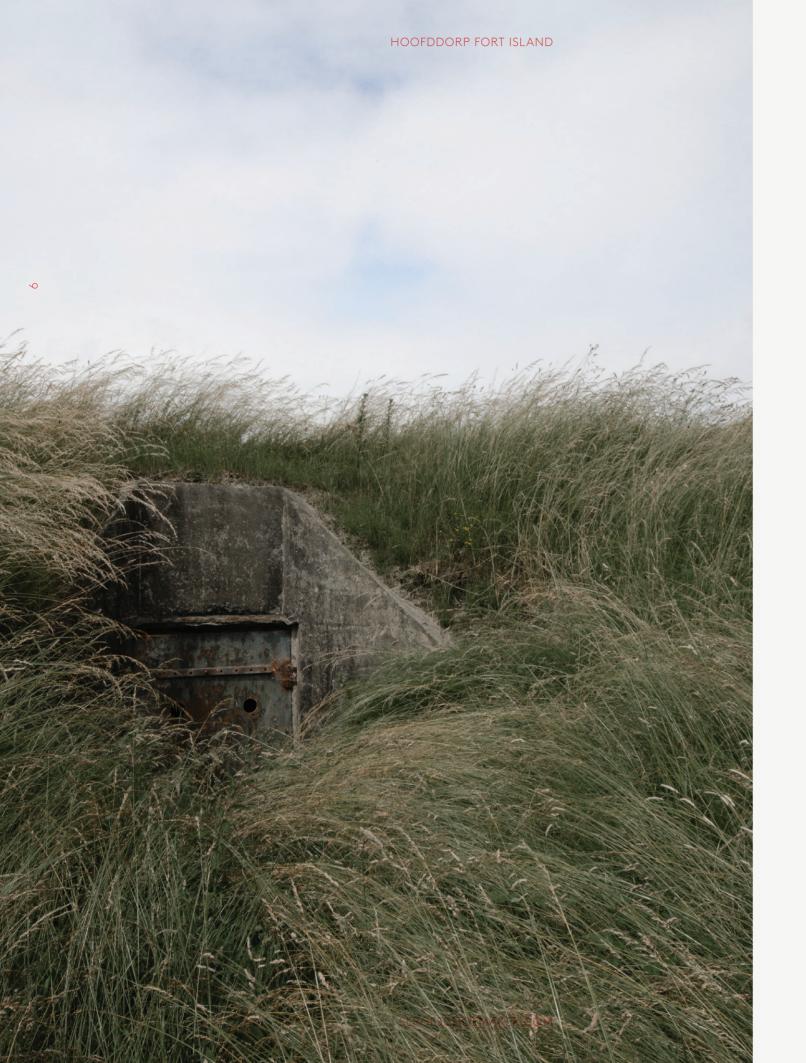

Offering picturesque views over the surroundings, the green fort island will become an appealing public park. A new path will guide visitors from the bus stop to the highest point of the island. Contemporary elements will be added to the landscape in order to enhance its attractivity, such as information poles, a new entrance gate, a connection bridge, a jetty as well as a small open air theater. During previous renovations, some of the massive internal partition walls of the second floor were demolished. We used this historically incorrect situation to design a restaurant interior that references the original fort structure but benefits from the spaciousness of the current layout: dark wooden tables will be suspended from the lowest points of the solid in-situ concrete ceilings where the partition walls once stood, emphasizing the solidness of the concave ceiling in a functional way.