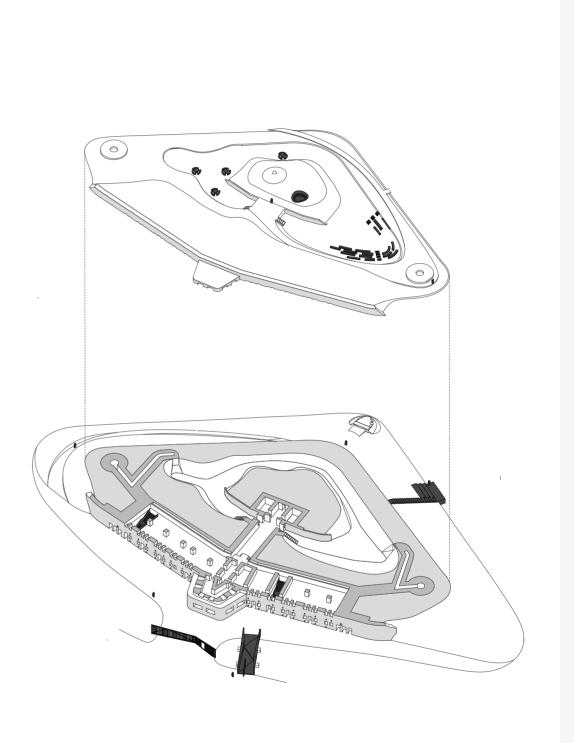

## Hoofddorp Fort Island

Our Hoofddorp Fort Island design transforms the 8'100 square metre world heritage site into a public park, encompassing among others a restaurant, a small open air theater and a wild garden. It envisions a restoration of both the fort island and building, saving the monument from further decline.

Offering picturesque views over the surroundings, the green fort island will become an appealing public park. A new path will guide visitors from the bus stop to the highest point of the island. Contemporary elements will be added to the landscape in order to enhance its attractivity, such as information poles, a new entrance gate, a connection bridge, a jetty as well as a small open air theater. During previous renovations, some of the massive internal partition walls of the second floor were demolished. We used this historically incorrect situation to design a restaurant interior that references the original fort structure but benefits from the spaciousness of the current layout: dark wooden tables will be suspended from the lowest points of the solid in-situ concrete ceilings where the partition walls once stood, emphasizing the solidness of the concave ceiling in a functional way.