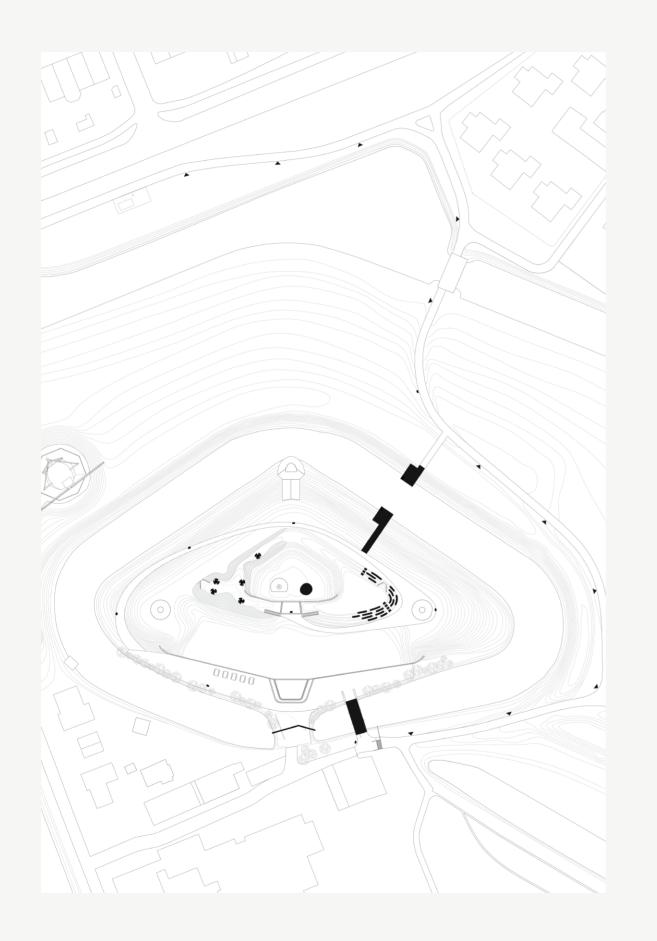

## Hoofddorp Fort Island

Our Hoofddorp Fort Island design transforms the 8'100 square metre world heritage site into a public park, encompassing among others a restaurant, a small open air theater and a wild garden. It envisions a restoration of both the fort island and building, saving the monument from further decline.

The fort island is part of the Defence Line of Amsterdam, which extends 135 kilometres around the city of Amsterdam. Built between 1880 and 1920, the Defence Line consists of a unique system of inundation areas and forts. It was inscribed into the UNESCO World Heritage List in 1996. The fort in Hoofddorp is unique due to its central location in the heart of the town. Furthermore it is one of only two forts within the Defence Line of Amsterdam that are two storeys high.

Offering picturesque views over the surroundings, the green fort island will become an appealing public park. A new path will guide visitors from the bus stop to the highest point of the island. Contemporary elements will be added to the landscape in order to enhance its attractivity, such as information poles, a new entrance gate, a connection bridge, a jetty as well as a small open air theater. During previous renovations, some of the massive internal partition walls of the second floor were demolished. We used this historically incorrect situation to design a restaurant interior that references the original fort structure but benefits from the spaciousness of the current layout: dark wooden tables will be suspended from the lowest points of the solid in-situ concrete ceilings where the partition walls once stood, emphasizing the solidness of the concave ceiling in a functional way.